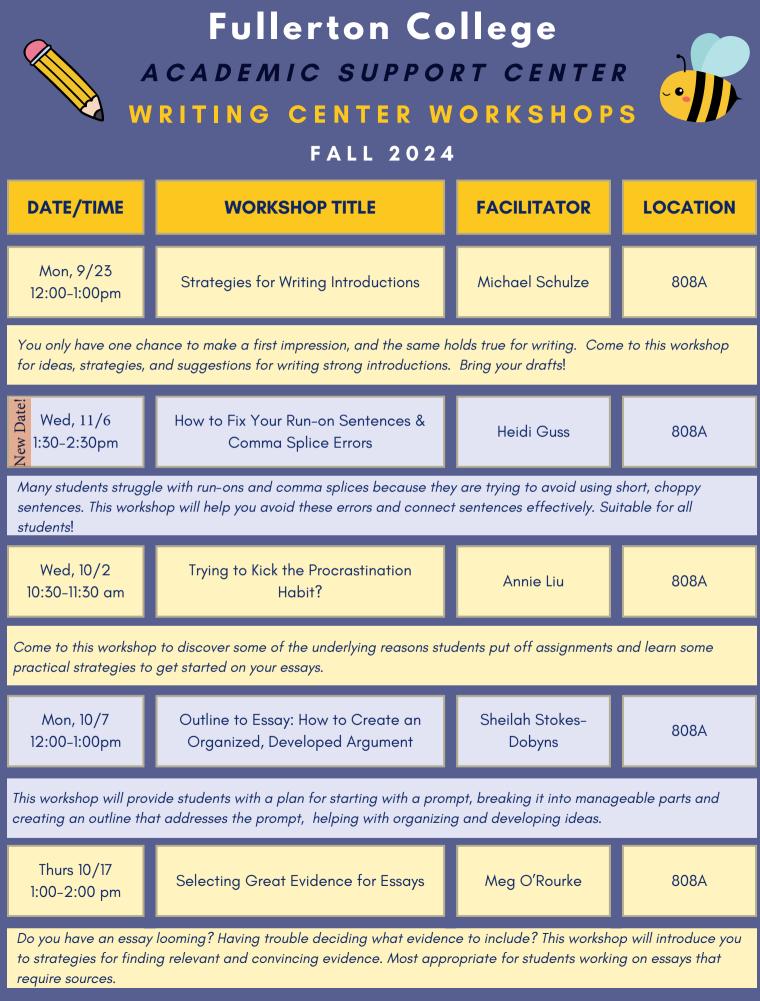

## ACADEMIC SUPPORT CENTER WRITING CENTER WORKSHOPS FALL 2024

| DATE/TIME                                                                                                                                                                                                                                                                                                            | WORKSHOP TITLE                                                     | FACILITATOR     | LOCATION |
|----------------------------------------------------------------------------------------------------------------------------------------------------------------------------------------------------------------------------------------------------------------------------------------------------------------------|--------------------------------------------------------------------|-----------------|----------|
| Thurs 10/24<br>1:30-2:30pm                                                                                                                                                                                                                                                                                           | UC Personal Insight Questions (PIQ) &<br>Personal Statements       | Arthur Hui      | 808A     |
| How do you compose an effective scholarship essay or personal statement? What information should be included?<br>How can you make yours stand out? Learn how to compose and revise your essay or statement. You are<br>encouraged to bring a draft of your scholarship essay or personal statement to this workshop. |                                                                    |                 |          |
| Thurs, 11/21<br>2:00-3:00pm                                                                                                                                                                                                                                                                                          | Strategies for Successful Revision                                 | Jeanne Costello | 808A     |
| This workshop will help by providing revision strategies: from how to make sense of your instructor's feedback to<br>ways of recognizing for yourself where to make the changes that elevate your writing to excellence!                                                                                             |                                                                    |                 |          |
| Tues, 11/26<br>1:00-2:00pm                                                                                                                                                                                                                                                                                           | How to Save Time and Prepare For A<br>Timed Writing In-Class Essay | Sara Barrios    | 808A     |
| Take away the stress from timed essays and learn how to prepare for them by managing your time, so that you may<br>write your best essay.                                                                                                                                                                            |                                                                    |                 |          |
| Thurs, 12/5<br>11:30am-<br>12:30pm                                                                                                                                                                                                                                                                                   | How to Check Your Grammar and<br>Common Grammar Mistakes           | Jessica Tapia   | 808A     |